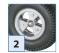

## CORPRENE

| Pic | Feature                                         | Pic | Feature                            | Pic | Feature                          |
|-----|-------------------------------------------------|-----|------------------------------------|-----|----------------------------------|
| •   | 14,000 Cleaning Units                           | 2   | 13" Foam Filled Tires              | •   | Industrial Triplex Pump          |
| •   | Honda 13 HP GX390 Gas Engine                    | 3   | Chemical Injector                  | •   | Stainless Steel Frame            |
| •   | Engine Oil Alert                                | 4   | 50' Steel Braided Non-Marking Hose | •   | Belt Drive                       |
| 1   | 'EZ Start' Adjustable Unloader                  | 5   | 5,000 PSI Spray Gun                | •   | Box Dimensions: H27", L33", W27" |
|     | <ul> <li>Thermal Relief Valve (145°)</li> </ul> | 6   | 36" Insulated Lance                |     |                                  |
|     | <ul> <li>Safety Relief Valve</li> </ul>         | 7   | 4 Quick-Connect Spray Tips         |     |                                  |