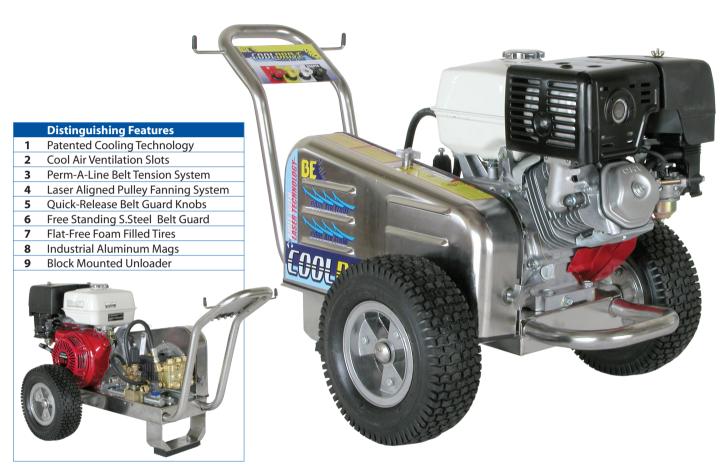

## CORPRENE

| Pic | Feature                                         | Pic | Feature                            | Pic | Feature                          |
|-----|-------------------------------------------------|-----|------------------------------------|-----|----------------------------------|
| •   | 14,000 Cleaning Units                           | 2   | 13" Foam Filled Tires              | •   | Industrial Triplex Pump          |
| •   | Honda 13 HP GX390 Gas Engine                    | 3   | Chemical Injector                  | •   | Stainless Steel Frame            |
| •   | Engine Oil Alert                                | 4   | 50' Steel Braided Non-Marking Hose | •   | Belt Drive                       |
| 1   | 'EZ Start' Adjustable Unloader                  | 5   | 5,000 PSI Spray Gun                | •   | Box Dimensions: H27", L33", W27" |
|     | <ul> <li>Thermal Relief Valve (145°)</li> </ul> | 6   | 36" Insulated Lance                |     |                                  |
|     | <ul> <li>Safety Relief Valve</li> </ul>         | 7   | 4 Quick-Connect Spray Tips         |     |                                  |