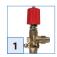

## CORPRENE

| Pic | Feature                                         | Pic | Feature                            | Pic | Feature                          |
|-----|-------------------------------------------------|-----|------------------------------------|-----|----------------------------------|
| •   | 14,000 Cleaning Units                           | 2   | 13" Foam Filled Tires              | •   | Industrial Triplex Pump          |
| •   | Honda 13 HP GX390 Gas Engine                    | 3   | Chemical Injector                  | •   | Stainless Steel Frame            |
| •   | Engine Oil Alert                                | 4   | 50' Steel Braided Non-Marking Hose | •   | Belt Drive                       |
| 1   | 'EZ Start' Adjustable Unloader                  | 5   | 5,000 PSI Spray Gun                | •   | Box Dimensions: H27", L33", W27" |
|     | <ul> <li>Thermal Relief Valve (145°)</li> </ul> | 6   | 36" Insulated Lance                |     |                                  |
|     | <ul> <li>Safety Relief Valve</li> </ul>         | 7   | 4 Quick-Connect Spray Tips         |     |                                  |